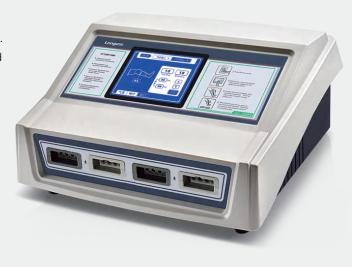

# **LGT-2200WM**

#### Pressotherapy, For Your Future Beauty

LGT-2200WM is a sequential pneumatic pressure system. It realises therapeutic effects through program-controlled inflation and deflation of the sleeves covered in arms, legs, and waist.

# **Specifications**

Ohannel: 4

O Chambers: 4/8

Ompression modes: 8

Weight: 10 kg

Dimension: 366mm(W) x 393mm(L) x 194mm(H)

| MODE 1 | + + + + + + + + + + + + + + + + + + +   |
|--------|-----------------------------------------|
| MODE 2 | win + win + win + win                   |
| MODE 3 | → • • • • • • • • • • • • • • • • • • • |
| MODE 4 | →                                       |
| MODE 5 | South + South + South                   |
| MODE 6 | MODE 1+MODE 2                           |
| MODE 7 | MODE 4+MODE 5                           |
| MODE 8 | MODE 1+MODE 1+MODE 4                    |