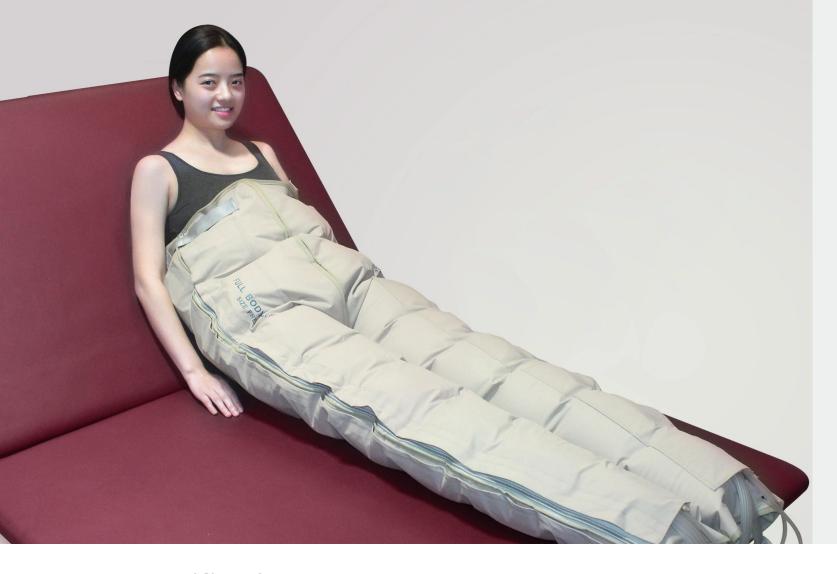

# **Specifications**

Ohannel: 4

O Chambers: 4/8

Ompression modes: 8

Weight: 10 kg

Dimension: 366mm(W) x 393mm(L) x 194mm(H)

| MODE 1 | + + + + + + + + + + + + + + + + + + +   |
|--------|-----------------------------------------|
| MODE 2 | win + win + win + win                   |
| MODE 3 | → • • • • • • • • • • • • • • • • • • • |
| MODE 4 | →                                       |
| MODE 5 | South + South + South                   |
| MODE 6 | MODE 1+MODE 2                           |
| MODE 7 | MODE 4+MODE 5                           |
| MODE 8 | MODE 1+MODE 1+MODE 4                    |